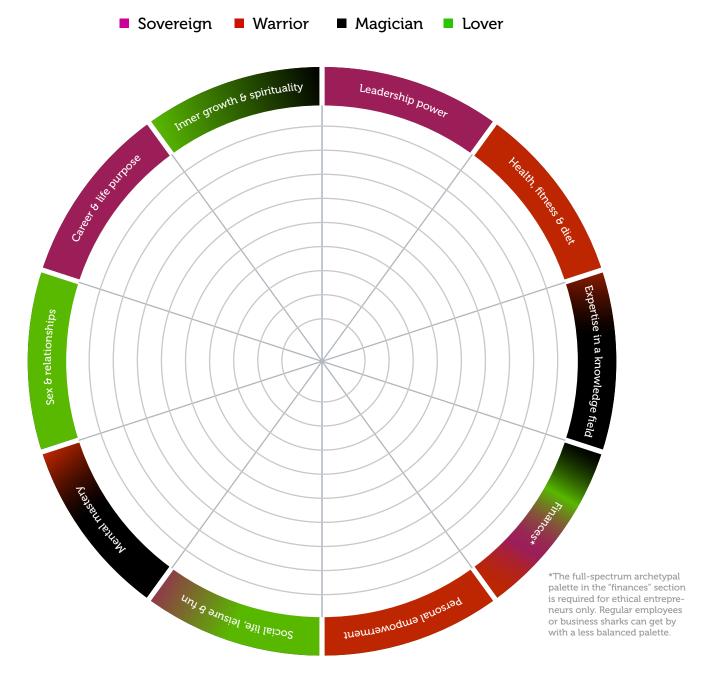

## The archetypal Life wheel v0.2

The life wheel is an old classic. It will help you get a clear idea of the state of your life at the start of this journey. When the Reclaim your Inner Throne experience has ended, you will repeat the life mapping, seeing the progress you have made.

My hope is that the archetypal twist on this old classic will help you see your archetypal strengths and weaknesses more clearly.

With a pen or pencil, fill as much of the spectrum from the center out as feels fitting of your life situation. The more you fill, the happier you are with this part of your life.

Be honest with yourself here. You are not trying to convince anyone of your greatness. This is about you serving yourself and that requires the humility of straight self-talk.

If you should desire more categories, turn the page and list them there.